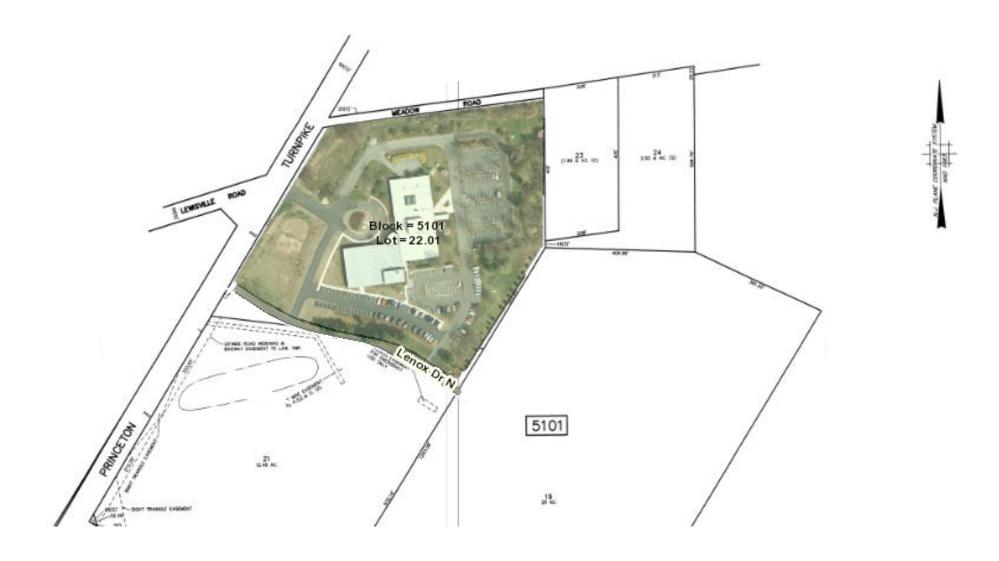

WBT GILLESPIE MAP # 010

Revised 1/7/2022

|                                                      | 1                          |        |                |                                            | Neviseu 1/1/2022 |                     |
|------------------------------------------------------|----------------------------|--------|----------------|--------------------------------------------|------------------|---------------------|
| LOCATION AND DESCRIPTION                             | TOMING                     | 4.0050 | DI 001/ 0 1 0T | CURRENT                                    | D 5 TAY50        | 14100 AVAII 4 BI 5  |
| LOCATION AND DESCRIPTION                             | ZONING                     | ACRES  | BLOCK & LOT    | INFORMATION                                | R.E TAXES        | MISC. AVAILABLE     |
| 3450 PRINCETON PIKE                                  | RD- Research & Development | 10.178 | B 5101         |                                            | \$ 191,103.71    | X_TITLE INSURANCE   |
| LAWRENCE TOWNSHIP, MERCER COUNTY NJ                  | District                   |        | L 22.01        | Owner: 3450 Prin-Pike LLC, 3450 TRCO LLC & |                  |                     |
|                                                      | Principal Building         |        |                | Princeton Research Lands LLC               |                  | X_PERIMETER SURVEY  |
| Consists of 44,963 sq. ft. office building           | Minimum Requirements       |        |                |                                            |                  |                     |
|                                                      | Lot Area: 10 ac.           |        |                |                                            |                  | _TOPO SURVEY        |
| Property is located just off Route 1, Princeton Pike | Lot Frontage: 600'         |        |                |                                            |                  |                     |
| and Route 295; 38 mi. from Philadelphia; 55mi        | Lot Width 600'             |        |                |                                            |                  | _ARIEL PHOTO        |
| from New York City, and 8 mi. from                   | Lot Depth: 400'            |        |                |                                            |                  |                     |
| Princeton.                                           | Side Yard (each): 100'     |        |                |                                            |                  | _SKETCH PLATS       |
|                                                      | Front Yard 150"            |        |                |                                            |                  |                     |
|                                                      | Rear Yard: 100"            |        |                |                                            |                  | _SOIL & PERC. TESTS |
|                                                      |                            |        |                |                                            |                  | _SUBDIVISION MAPS   |
|                                                      |                            |        |                |                                            |                  | _SOIL SURVEY        |
|                                                      |                            |        |                |                                            |                  | _5012501(VE1        |
|                                                      |                            |        |                |                                            |                  |                     |
|                                                      |                            |        |                |                                            |                  |                     |
|                                                      |                            |        |                |                                            |                  |                     |
|                                                      |                            |        |                |                                            |                  |                     |
|                                                      |                            |        |                |                                            |                  |                     |